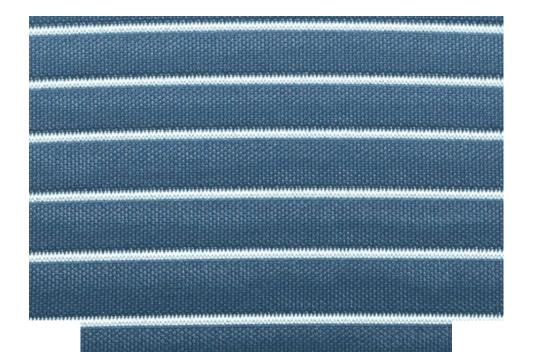

## MESH – GLOBAL ACCORD, LITE, LOOVER, SORA

Colour / Pattern

Name:

Arctic Blue

**Swatches** 

Request a Swatch

**Swatch Code:** 

VU14