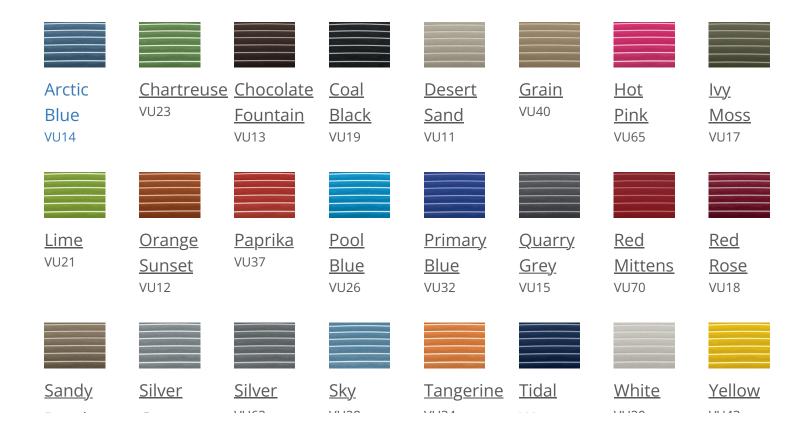

## MESH – GLOBAL ACCORD, LITE, LOOVER, SORA

Colour / Pattern

Name:

Arctic Blue

**Swatches** 

Request a Swatch

**Swatch Code:** 

VU14

Flammability CAL TB117-2013

**Light** AATCC-16A (Class 5)

**Fastness** 

| <u>Beach</u> | <u>Grey</u> | VUb3 | VUZ8 | VU34 | <u>Wave</u> | VUZU | VU43 |
|--------------|-------------|------|------|------|-------------|------|------|
| VU10         | VU55        |      |      |      | VU16        |      |      |