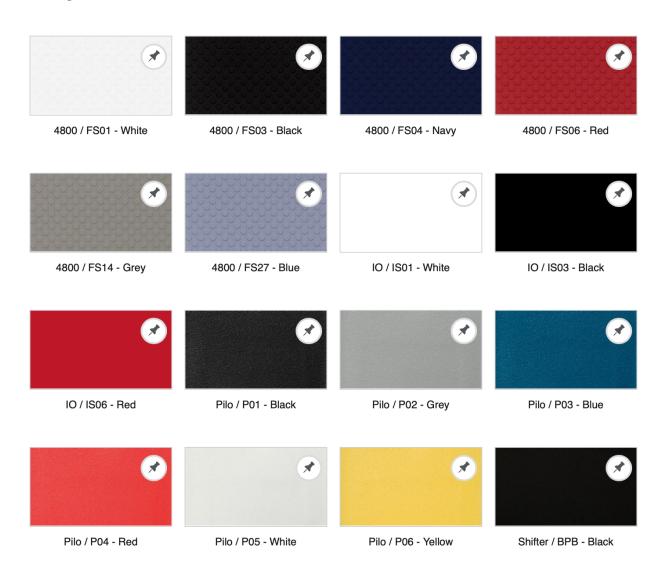

#### Storage – Metal

P01 - Black

P28 - Anthracite Grey

P29 - Willow Grey

P44 - Metallic Silver

P53 - Snow

#### Seating – Plastic

Shifter / BPS - Black